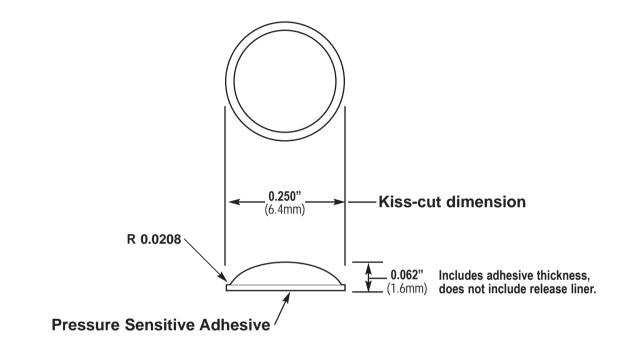

| <b>BS-40</b><br>Mechanical                          |                                                                                                           |          | Actual Size                                                                              |
|-----------------------------------------------------|-----------------------------------------------------------------------------------------------------------|----------|------------------------------------------------------------------------------------------|
| General Specifications                              |                                                                                                           |          |                                                                                          |
| Pressure Sensitive Adhesive:<br>Durometer, Shore A: | Polyurethane<br>Acrylic -or- Synthetic Rubber<br>60-70 Standard / 50-55 Softer Durometer<br>±0.02" (.5mm) | Per Box: | 6" x 12"<br>578 Pieces — 17 across x 34 down<br>15,028 Pieces — 26 Pads<br>Clear & Black |